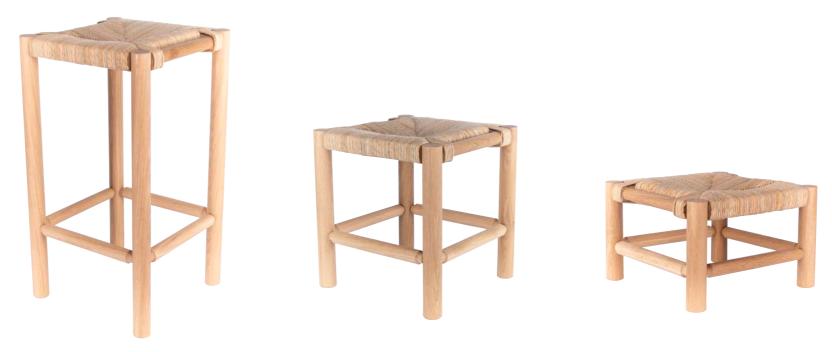

## Tabouret

STOOL

Each MIDI stool is made of untreated natural oak, revealing the wood's lovely grain. Contemporary clean lines provide stability while maintaining a superbly rustic and classic style. Several heights are available. The César, a high stool, goes perfectly with a high table, the Ferdinand is a classic stool and the Pénélope is a low stool, closer to the ground, and is great for snuggling in front of a fire.