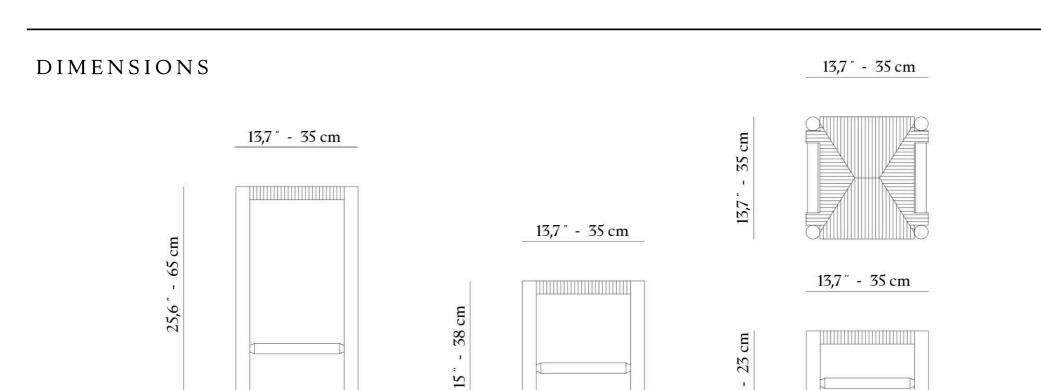

## SPECIFICATIONS

WIDTH: 13,7" - 35 cm

DEPTH: 13,7" - 35 cm

CESAR HEIGHT: 25,6 " - 65 cm

FERDINAND HEIGHT: 15" - 38 cm

PENELOPE HEIGHT:9" - 23 cm

NATURAL STRAW

This piece is handmade by a Provencal craftsman. It is unique and durable. That's why any variation in finish or color arise from the authenticity of the object. In order to maintain quality, treat it gently.