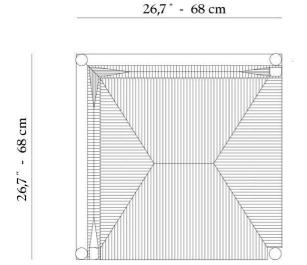

## DIMENSIONS

26,7" - 68 cm

## SPECIFICATIONS

WIDTH: 26,7" - 68 cm

DEPTH: 26,7" - 68 cm

HEIGHT: 25,6 " - 65 cm

SEAT HEIGHT:15" - 38cm

NATURAL STRAW

This piece is handmade by a Provencal craftsman. It is unique and durable. That's why any variation in finish or color arise from the authenticity of the object. In order to maintain quality, treat it gently.