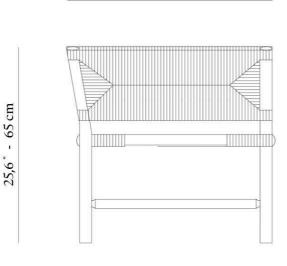

## SPECIFICATIONS

WIDTH: 26,7" - 68 cm

DEPTH: 26,7" - 68 cm

HEIGHT: 25,6 " - 65 cm

SEAT HEIGHT:15" - 38cm

NATURAL STRAW

This piece is handmade by a Provencal craftsman. It is unique and durable. That's why any variation in finish or color arise from the authenticity of the object. In order to maintain quality, treat it gently.