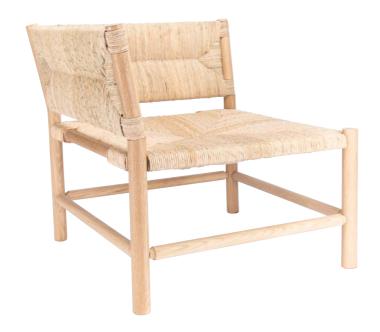

## LOUNGE CHAIR

*Bergerio*, shepherdess in Provencal, is a perfect balance between past and future, an expressive and modern vision of the ancient shepherdess. Its low, open silhouette offers a comfortable seat with a wide, sloping straw backrest. The carved wooden structure is made from 16 pieces of wood, finished and assembled by hand. The specificity of the mulching, revolving around the oak frames, assembled by hand, pays tribute to the Provençal heritage.