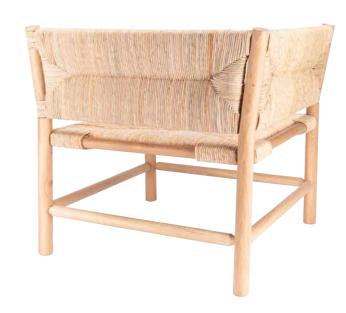

## LOUNGE CHAIR

*Bergerio*, shepherdess in Provencal, is a perfect balance between past and future, an expressive and modern vision of the ancient shepherdess. Its low, open silhouette offers a comfortable seat with a wide, sloping straw backrest. The carved wooden structure is made from 16 pieces of wood, finished and assembled by hand. The specificity of the mulching, revolving around the oak frames, assembled by hand, pays tribute to the Provençal heritage.