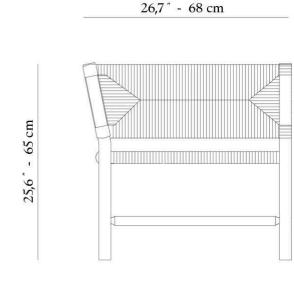

## DIMENSIONS

26,7" - 68 cm

## SPECIFICATIONS

WIDTH: 26,7" - 68 cm

DEPTH: 26,7" - 68 cm

HEIGHT: 25,6 " - 65 cm

SEAT HEIGHT:15" - 38cm

NATURAL STRAW

This piece is handmade by a Provencal craftsman. It is unique and durable. That's why any variation in finish or color arise from the authenticity of the object. In order to maintain quality, treat it gently.