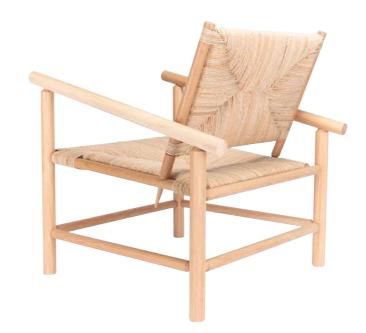

## LOUNGE CHAIR

*Bergerio*, shepherdess in Provencal, is a perfect balance between past and future, an expressive and modern vision of the ancient shepherdess. Its low, open silhouette offers a comfortable seat with a wide, sloping straw backrest. The carved wooden structure is made from 16 pieces of wood, finished and assembled by hand. The specificity of the mulching, revolving around the oak frames, assembled by hand, pays tribute to the Provençal heritage.