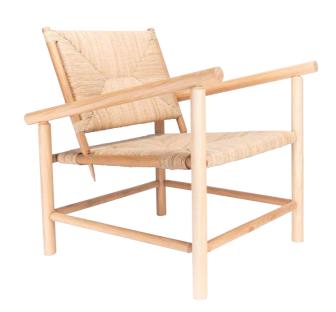

## LOUNGE CHAIR

*Bergerio*, shepherdess in Provencal, is a perfect balance between past and future, an expressive and modern vision of the ancient shepherdess. Its low, open silhouette offers a comfortable seat with a wide, sloping straw backrest. The carved wooden structure is made from 16 pieces of wood, finished and assembled by hand. The specificity of the mulching, revolving around the oak frames, assembled by hand, pays tribute to the Provençal heritage.