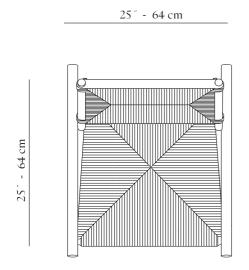

## DIMENSIONS

## SPECIFICATIONS

WIDTH: 25" - 64 cm

DEPTH: 25" - 64 cm

HEIGHT: 29 " - 76 cm

SEAT HEIGHT: 15" - 38cm

NATURAL STRAW

This piece is handmade by a Provencal craftsman. It is unique and durable. That's why any variation in finish or color arise from the authenticity of the object. In order to maintain quality, treat it gently.