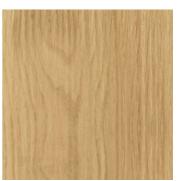

## SPECIFICATIONS

WIDTH: 25" - 64 cm

DEPTH: 25" - 64 cm

HEIGHT: 29 " - 76 cm

SEAT HEIGHT: 15" - 38cm

NATURAL STRAW

This piece is handmade by a Provencal craftsman. It is unique and durable. That's why any variation in finish or color arise from the authenticity of the object. In order to maintain quality, treat it gently.