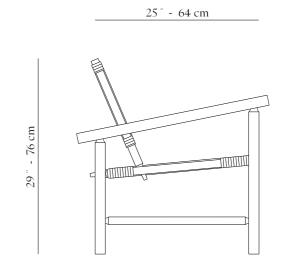

## DIMENSIONS

## SPECIFICATIONS

WIDTH: 25" - 64 cm

DEPTH: 25" - 64 cm

HEIGHT: 29 " - 76 cm

SEAT HEIGHT: 15" - 38cm

NATURAL STRAW

This piece is handmade by a Provencal craftsman. It is unique and durable. That's why any variation in finish or color arise from the authenticity of the object. In order to maintain quality, treat it gently.