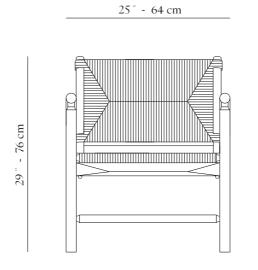

## DIMENSIONS

## SPECIFICATIONS

WIDTH: 25" - 64 cm

DEPTH: 25" - 64 cm

HEIGHT: 29 " - 76 cm

SEAT HEIGHT: 15" - 38cm

NATURAL STRAW

This piece is handmade by a Provencal craftsman. It is unique and durable. That's why any variation in finish or color arise from the authenticity of the object. In order to maintain quality, treat it gently.