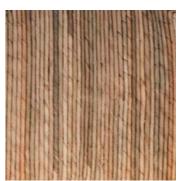

## SPECIFICATIONS

WIDTH: 25" - 64 cm

DEPTH: 25" - 64 cm

HEIGHT: 29 " - 76 cm

SEAT HEIGHT: 15" - 38cm

NATURAL STRAW

This piece is handmade by a Provencal craftsman. It is unique and durable. That's why any variation in finish or color arise from the authenticity of the object. In order to maintain quality, treat it gently.